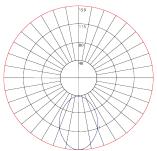

| Light Quality |            |  |  |  |  |
|---------------|------------|--|--|--|--|
| Lifetime:     | 30,000 hrs |  |  |  |  |
| Beam Angle:   | 120°       |  |  |  |  |

| Battery Specifications |                       |  |  |  |
|------------------------|-----------------------|--|--|--|
| Battery:               | Lithium Battery       |  |  |  |
| Voltage/Ah:            | 3.6V 6Ah Rechargeable |  |  |  |
| Charge Time:           | 16 hrs                |  |  |  |