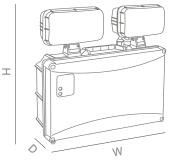

## **HELIOS LI**

| Code     | Power | Delivered<br>Lumens | Body Colour | Cutout<br>mm | Dimensions mm              | Weight<br>kg |
|----------|-------|---------------------|-------------|--------------|----------------------------|--------------|
| FL26LIWP | 2x3W  | 379.2               | White       | N/A          | 300 (W) x 294 (H) x 70 (D) | 2.3          |

| Physical Features      |                            |  |  |  |
|------------------------|----------------------------|--|--|--|
| IP Rating:             | IP65                       |  |  |  |
| Body:                  | Polycarbonate, white       |  |  |  |
| Dimensions mm:         | 290 (W) x 287 (H) x 67 (D) |  |  |  |
| Operating Temperature: | 10°C - 40°C                |  |  |  |
| Operation:             | Non-Maintained             |  |  |  |
| Installation:          | Wall / Surface             |  |  |  |
| Power Supply:          | AC200-240V, 50/60Hz        |  |  |  |
|                        |                            |  |  |  |